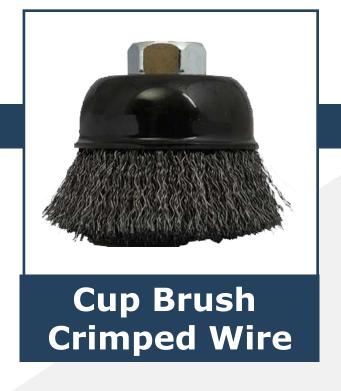

## **Data Sheet**

| MATERIAL | CARBON STEEL |
|----------|--------------|
| USAGE    | CLEANING     |
| SIZE :   | 3″ 5/8       |
| UNIT     | Pcs          |
| PACKING  | BOX          |

Cup Brush Crimped Wire of 3" 5/8 Carbon Steel has: -

## **Product Description**

The CUP BRUSH CRIMPED WIRE Size of 3" 5/8 Carbon Steel product. Which offers to provide process usage in light and medium duty cleaning applications involving irregular/flat surfaces. Finding suitability for steel applications, these are made available for our customers. Made to offer high productivity and long life, and designed for use on portable power tools operating at high speeds.